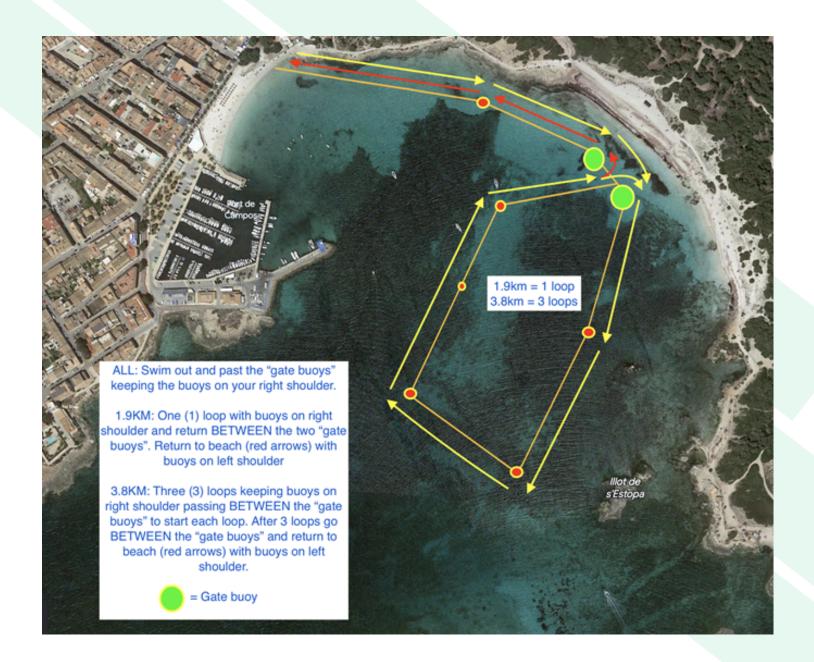

on our website.

### **GETTING HERE**

Getting here is easy. Whether by taxi, by private car or with a transfer service, the approximate travel time from Palma to Best Centre Sports is approximately 30/40 minutes.

Directions from Google Maps to get to BEST Centre, you can find them here:

#### **GOOGLE MAPS DIRECTIONS**

#### TRANSFERS SERVICE

We want to make your stay in Mallorca as comfortable as possible. For this reason, we offer you a transfer service from the airport to Colonia Sant Jordi or vice versa.

- •1-4 people 80€ each way.
- 5-7 people 145€ each way.

If you are a family of 8 or more people, please contact us to know the price of the transfer. You can book it at the following link or by sending an email to recepcion@bestcentresports.com

**BOOK** 

# **SWIM COURSE MAP**



1.9KM (1 LOOP) 3.8KM (3 LOOPS)

# **RUN COURSE MAP - 42.2 KM & 21.1 KM**

# 42.2km (4 loops) / 21.1km (2 loops)



# **RUN COURSE MAP - 10KM & 5KM**

# 5km (1 loop)/ 10km (2 loops)



## **FEEDING STATIONS**



There will be three aid stations strategically placed along the triathlon course.

Two are located in the city center, while the third is set farther out in the scenic area of Ses Salines.

First station: Colònia de Sant Jordi Port (Expo area)

**Second station:** Iberostar Selection Es Trenc Hotel

**Third station: Ses Salines** 

# **CAP - SWIMMING COURSE**



PINK: WOMEN

YELLOW: MEN

ORANGE:
HALF LCW DUO

**GREEN:** FULL LCW DUO

# **BIB NUMBER**





#### **SWIMMING COURSE**

Every swimmer must to have the number painted in their hand for the swimming course.

#### **RUN COUR