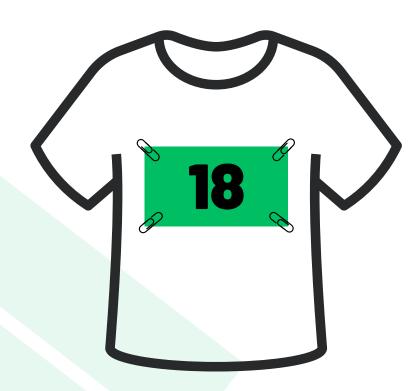

# **BIB NUMBER**

#### **RUN COURSE**

Every swimmer must wear the BIB number, which includes the chip, attached to their T-shirt using the safety pins provided during registration.

#### **RUN COURSE**

The chip for the run course is included in the BIB Number that the particiants must to wear handle it in their t-shirts.