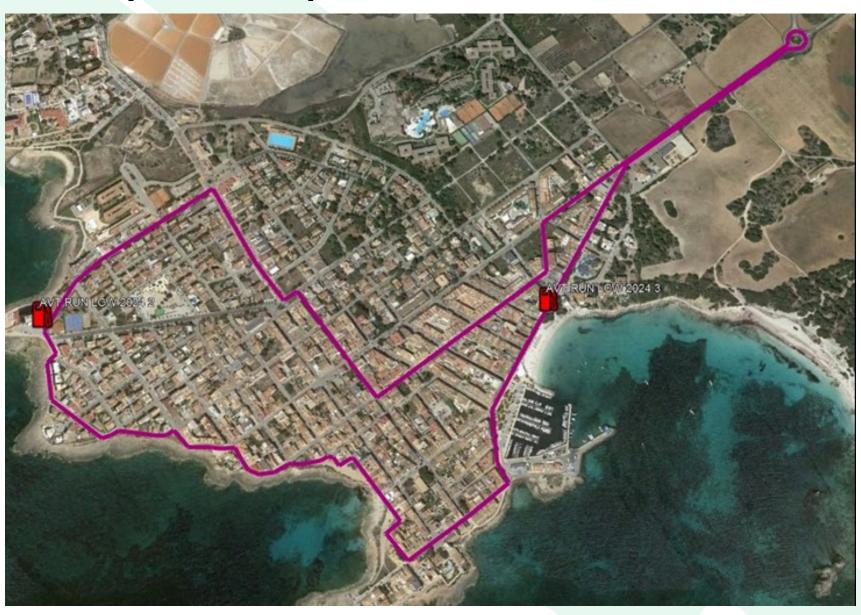

# **EVENT MAP**

## **EXPO ZONE**

Both the start and finish lines, as well as the expo area, will be located at the Port of Colònia de Sant Jordi.

Parking in the area is easy and free of charge.

# LOCATION: PORT COLÒNIA SANT JORDI

# **EXPO ZONE**