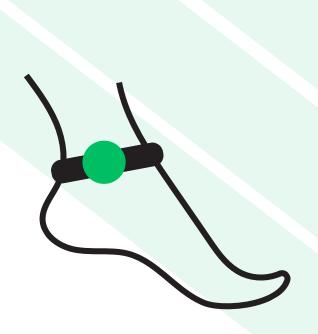

#### **SWIMMING COURSE**

Every swimmer will receive a chip at registration, which must be worn on their ankle during the race. After finishing, the chip must be returned in the box located next to the finish line arch.