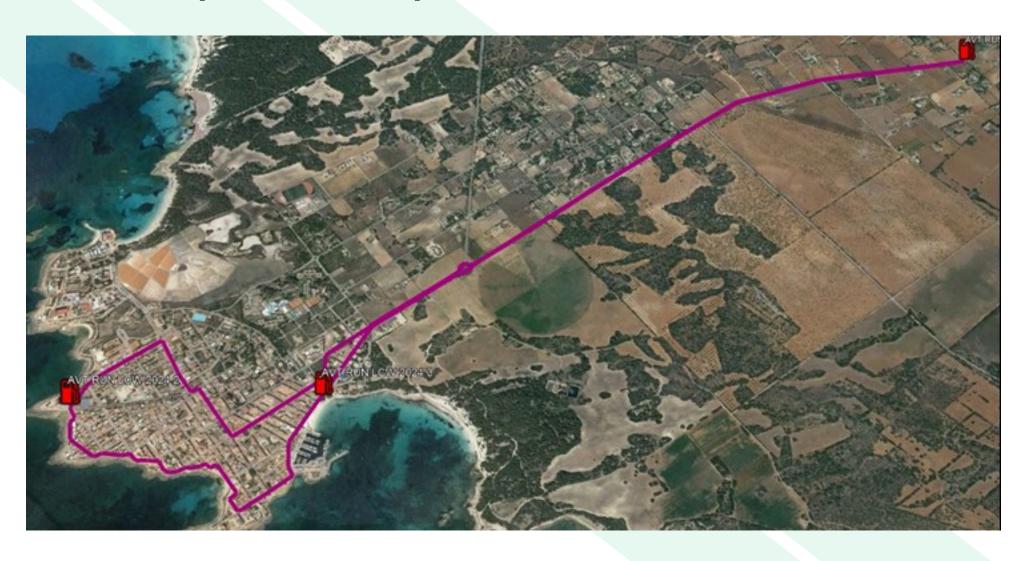

rvice, the approximate travel time from Palma to Best Centre Sports is approximately 30/40 minutes.

Directions from Google Maps to get to BEST Centre, you can find them here:

#### **GOOGLE MAPS DIRECTIONS**

#### TRANSFERS SERVICE

We want to make your stay in Mallorca as comfortable as possible. For this reason, we offer you a transfer service from the airport to Colonia Sant Jordi or vice versa.

- •1-4 people 80€ each way.
- 5-7 people 145€ each way.

If you are a family of 8 or more people, please contact us to know the price of the transfer. You can book it at the following link or by sending an email to recepcion@bestcentresports.com

**BOOK** 

# **SWIM COURSE MAP**



1.9KM (1 LOOP) 3.8KM (3 LOOPS)

# **RUN COURSE MAP - 42.2 KM & 21.1 KM**

# 42.2km (4 loops) / 21.1km (2 loops)



# **RUN COURSE MAP - 10KM & 5KM**

# 5km (1 loop)/ 10km (2 loops)



## **FEEDING STATIONS**



There will be three aid stations strategically placed along the triathlon course.

Two are located in the city center, while the third is set farther out in the scenic area of Ses Salines.

First station: Colònia de Sant Jordi Port (Expo area)

**Second station:** Iberostar Selection Es Trenc Hotel

**Third station: Ses Salines** 

# **CAP - SWIMMING COURSE**



PINK: WOMEN

YELLOW: MEN

ORANGE:
HALF LCW DUO

**GREEN:** FULL LCW DUO

# **BIB NUMBER**





#### **SWIMMING COURSE**

Every swimmer must to have the number painted in their hand for the swimming course.

#### **RUN COURSE**

Every swimmer must wear the BIB number, which includes the chip, attached to their T-shirt using the safety p