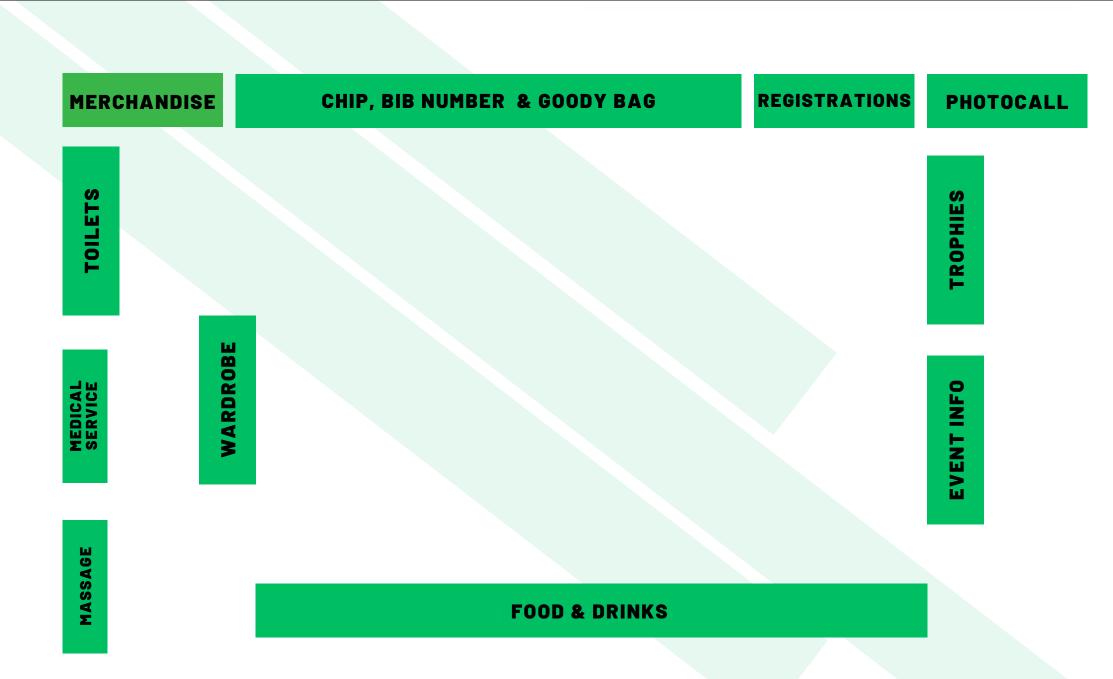

# **EVENT MAP**

## **EXPO ZONE**

Both the start and finish lines, as well as the expo area, will be located at the Port of Colònia de Sant Jordi.

Parking in the area is easy and free of charge.

# LOCATION: PORT COLÒNIA SANT JORDI

# **EXPO ZONE**