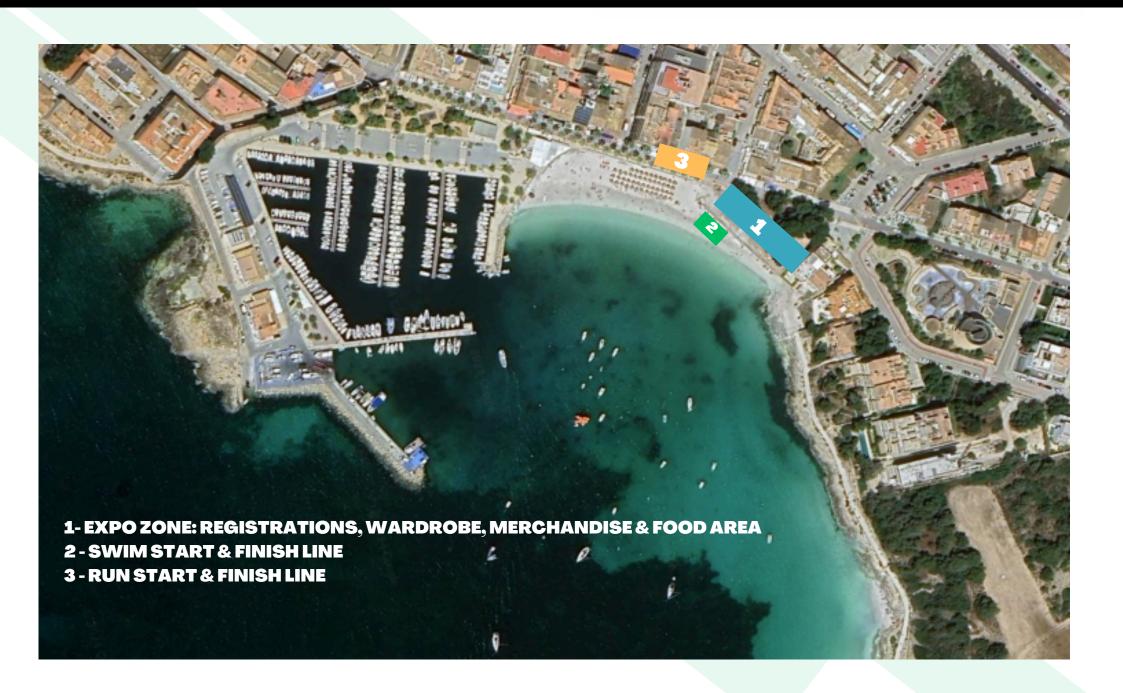

# **EVENT MAP**

## **EXPO ZONE**

Both the start and finish lines, as well as the expo area, will be located at the Port of Colònia de Sant Jordi.

Parking in the area is easy and free of charge.

# LOCATION: PORT COLÒNIA SANT JORDI

# **EXPO ZONE**